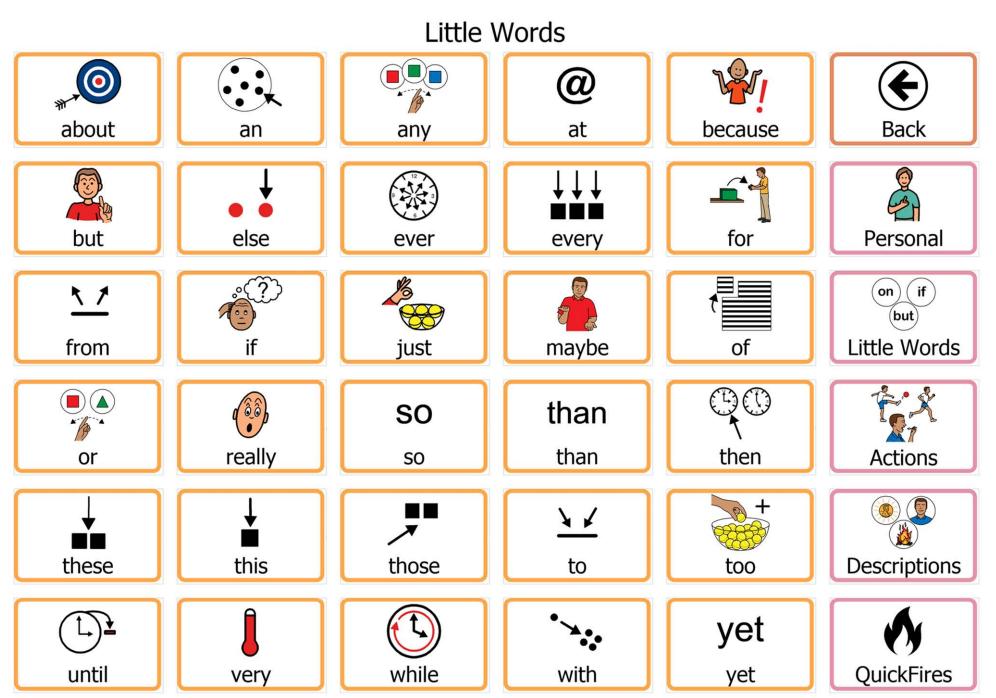

2

Adapted from Snap Core First software.

Find editable version in the Activities to Go Community Group on boardmakeronline.com

Adapted from Snap Core First software.

Find editable version in the Activities to Go Community Group on boardmakeronline.com