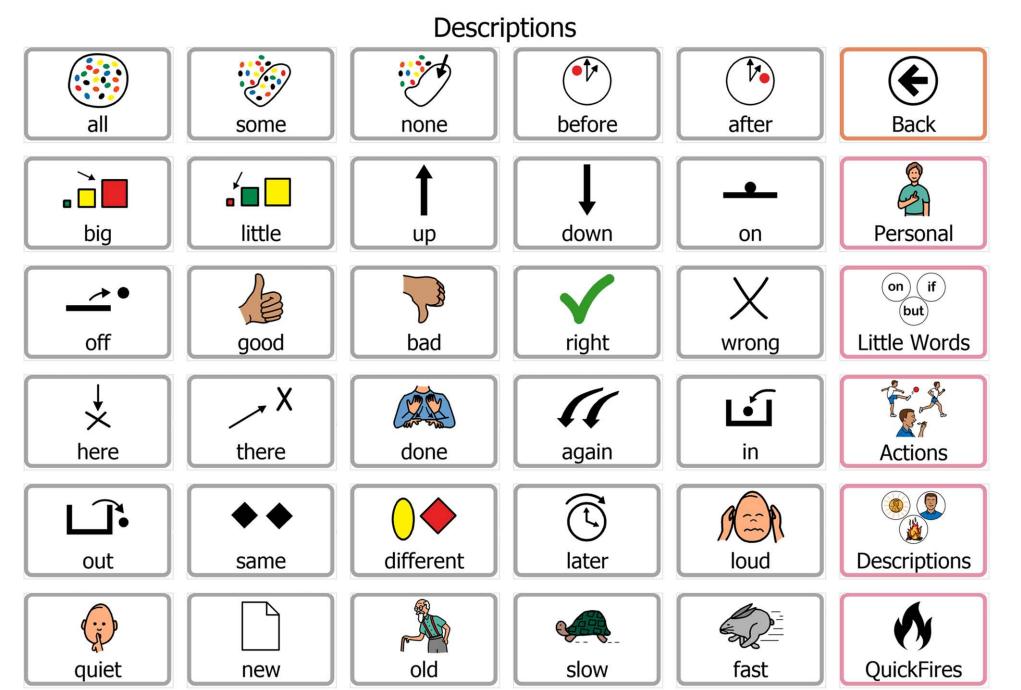

Adapted from Snap Core First software.

Find editable version in the Activities to Go Community Group on boardmakeronline.com