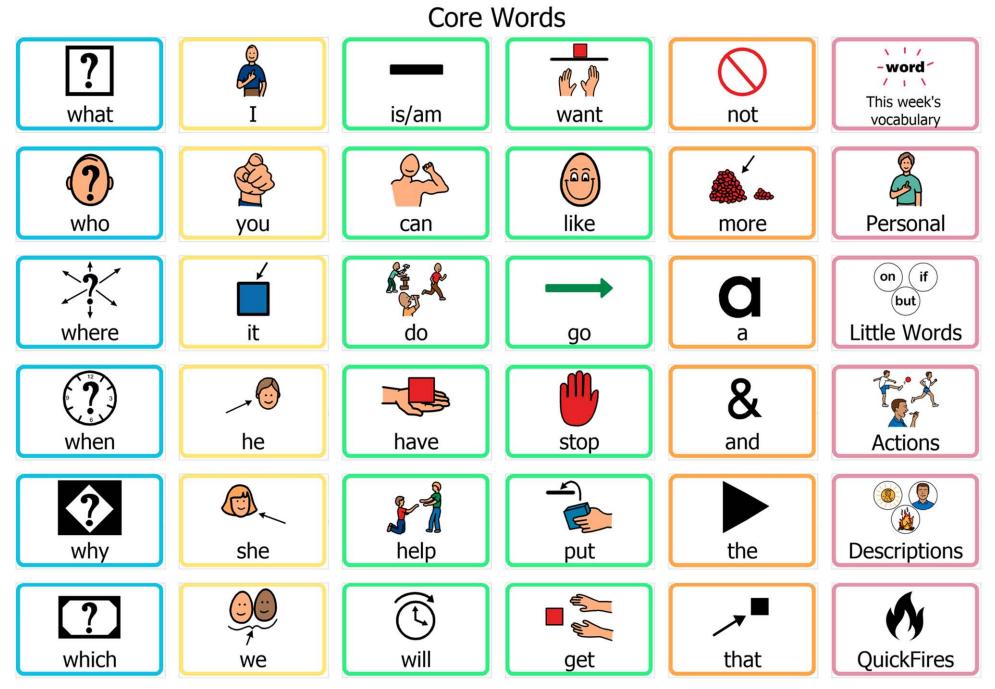

Adapted from Snap Core First software.

Find editable version in the Activities to Go Community Group on boardmakeronline.com

Adapted from Snap Core First software.

Find editable version in the Activities to Go Community Group on boardmakeronline.com